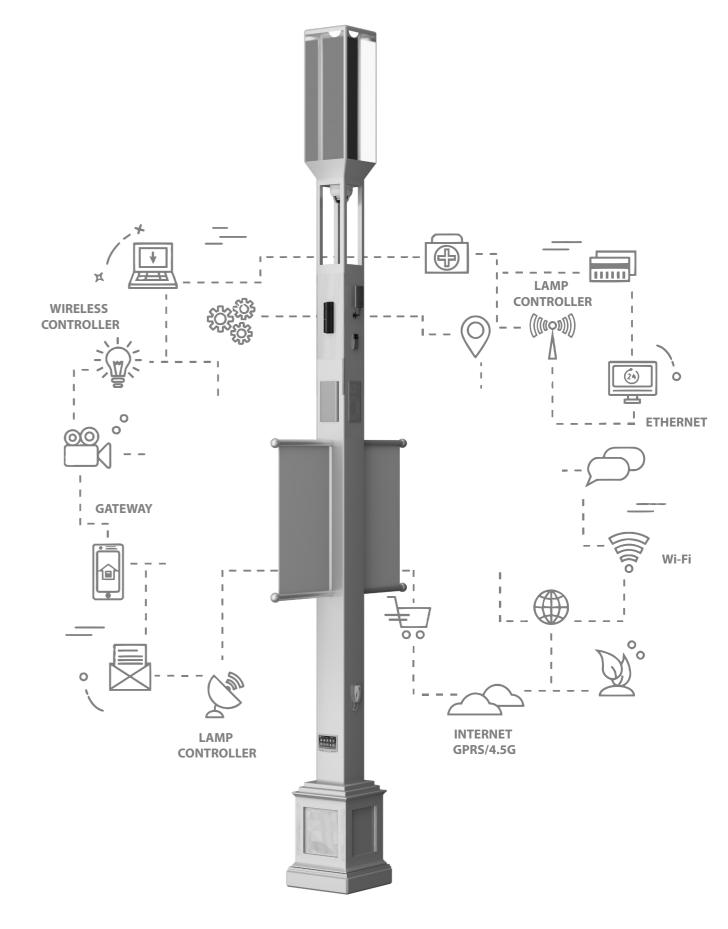

## **Smart Street Lamp + Internet of things + Cloud Platform:**

 In composed of street public infrastructure network platform, with modern information technology and sensor technology in wireless communication / 4,5G, the formation of information sensing and transmission network; to smart city operating system as the backstage management to achieve large data environment interaction of intelligent lighting, intelligent security, wireless city, information dissemination, and other smart city management core functions, to provide value-added services for the city wisdom.